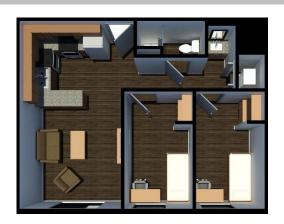

## 2 BEDROOM/ 1 BATH PRIVATE ROOM

\$929 / month / student 5\*, 10, or 12\*\* month lease

- \* \$100/month increase
- \*\* Must be enrolled in at least one summer course (online or on campus)