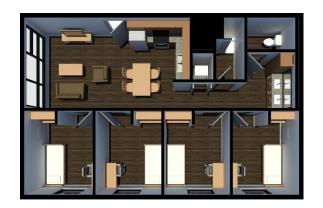

## 4 BEDROOM/ 1 BATH PRIVATE ROOM

\$779 / month / student 5\*, 10, or 12\*\* month lease

- \* \$100/month increase
- \*\* Must be enrolled in at least one summer course (online or on campus)

55" LED TV BICYCLE RACKS