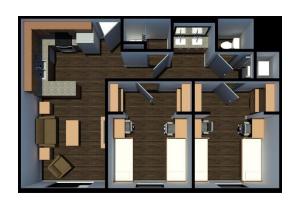

## 2 BEDROOM/ 1 BATH SHARED ROOM

\$629 / month / student 5\*, 10, or 12\*\* month lease

- \* \$100/month increase
- \*\* Must be enrolled in at least one summer course (online or on campus)

## 2 BEDROOM/ 1 BATH PRIVATE ROOM

\$929 / month / student 5\*, 10, or 12\*\* month lease

- \* \$100/month increase
- \*\* Must be enrolled in at least one summer course (online or on campus)