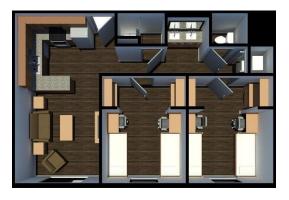

## 2 BEDROOM/ 1 BATH SHARED ROOM

\$599/month/student 5\*, 10, or 12\*\* month lease

\* \$100/month increase

\*\* Must be enrolled in at least one summer course (online or on campus)

### 2 BEDROOM/ 1 BATH PRIVATE ROOM

\$879/month/student 5\*, 10, or 12\*\* month lease

\* \$100/month increase

\*\* Must be enrolled in at least one summer course (online or on campus)