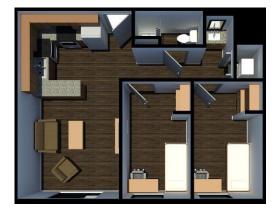

## 2 BEDROOM/ 1 BATH SHARED ROOM

\$599/month/student 5\*, 10, or 12\*\* month lease

\* \$100/month increase

\*\* Must be enrolled in at least one summer course (online or on campus)

### 2 BEDROOM/ 1 BATH PRIVATE ROOM

\$879/month/student 5\*, 10, or 12\*\* month lease

\* \$100/month increase

\*\* Must be enrolled in at least one summer course (online or on campus)