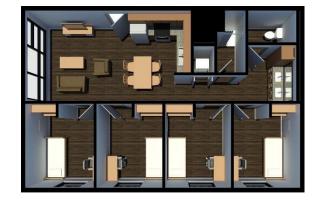

#### 4 BEDROOM/ 1 BATH PRIVATE ROOM

\$729/month/student 5\*, 10, or 12\*\* month lease

\* \$100/month increase

\*\* Must be enrolled in at least one summer course (online or on campus)